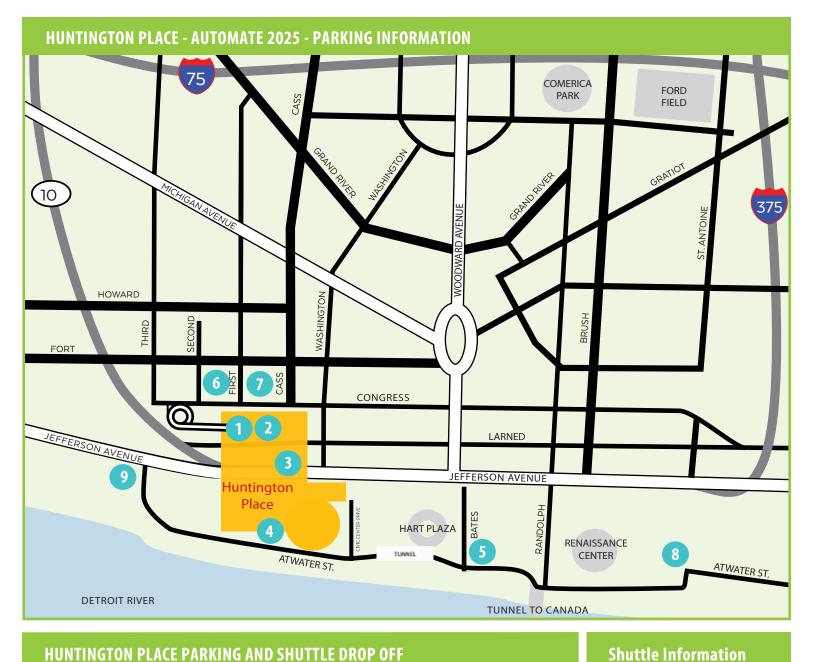

## **HUNTINGTON PLACE PARKING AND SHUTTLE DROP OFF**

- Huntington Place Roof Deck- 625 West Congress Street \$25 per day CARD ONLY No Overnight Parking Paid on entry
- Huntington Place Congress Garage-501 West Congress Street \$25 per day CARD ONLY No Overnight Parking Paid on entry
- Huntington Place Washington Garage- 1 Washington Boulevard \$25 per day CARD ONLY No Overnight Parking Paid on entry
- Huntington Place Shuttle Pick Up/Drop Off

## **ADDITIONAL PARKING**

- Center Garage 414 Renaissance Drive West 24/7 Graduated Rate \$31 for 24 hours CARD ONLY Overnight Parking Available-Reservations Accepted at **parking.com/Detroit** - Electric Vehicle Charging - Paid on exit
- First Street Garage 621 First Street 10am to 8pm \$20 No Overnight Parking
- Millennium Garage 432 West Congress \$25
- 8 Port Atwater Parking - 200 Beaubien Street - \$20

May 12th to May 15th 6am to 10pm every 15 minutes

**Port Atwater Center Garage Huntington Place** 

Shuttles will be demarked by Huntington Place signs on the front and on the side door. Each stop will have a sign designating the pickup location.